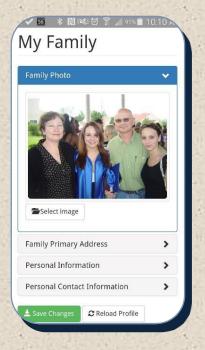

## **Family Information:**

- Members can see and update family information for primary address, personal information and personal contact information.
- Members can choose to not have their addresses or phone numbers published in the on-line directory.